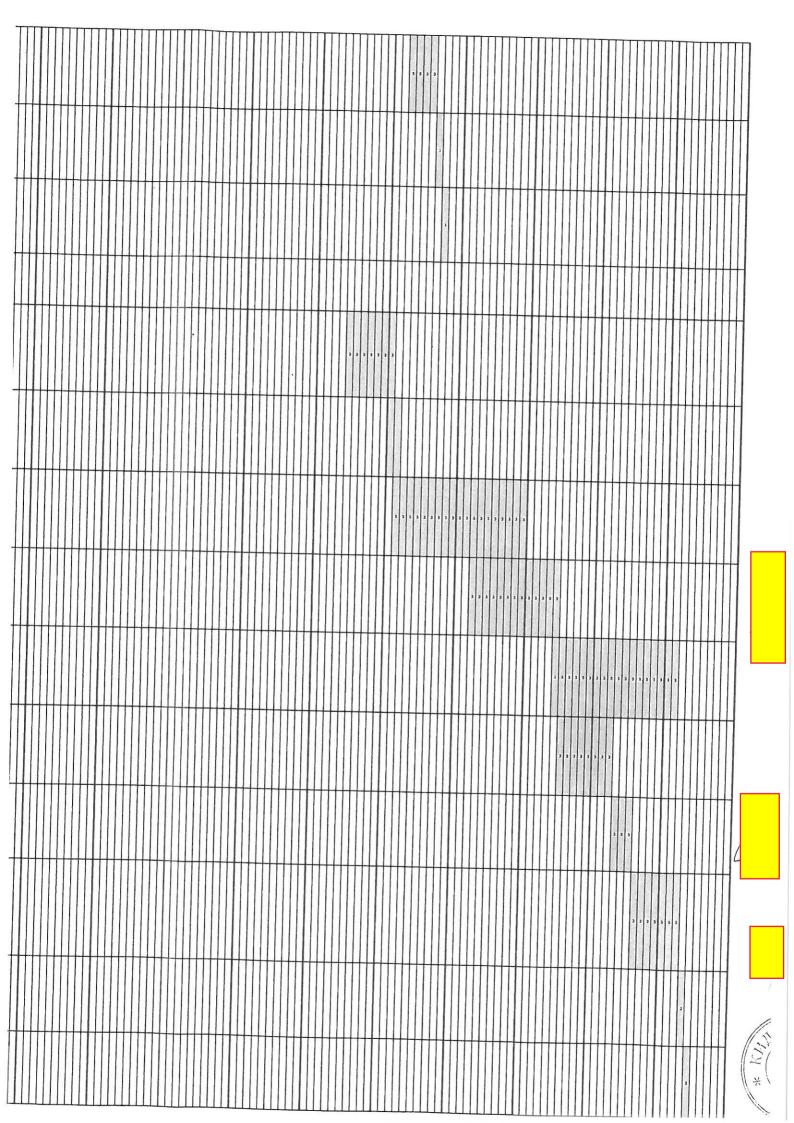

| _       |   |   |       |   |   | T |   |   |        |   | _ | _ |   | ME | сец | чет     | ърт         |   |   |   | _ |         |   | _ |      |   |   |   |         | _ |   |   |   |     |         |     |   |   | _ | _           |             |   | _ |   | Г |   |   |         |   |      |   |      |             |         |         |   |   |   |         |         |         |   |            | 1 |   |    |  |
|---------|---|---|-------|---|---|---|---|---|--------|---|---|---|---|----|-----|---------|-------------|---|---|---|---|---------|---|---|------|---|---|---|---------|---|---|---|---|-----|---------|-----|---|---|---|-------------|-------------|---|---|---|---|---|---|---------|---|------|---|------|-------------|---------|---------|---|---|---|---------|---------|---------|---|------------|---|---|----|--|
| T       |   |   | 81-90 |   | _ | 1 |   |   | 91-100 |   |   | 7 |   |    | _   | 101-110 |             | _ | T |   | _ | 111-120 |   |   | -    |   |   |   | 90      | _ |   | Т | _ | Mec |         | ети |   | 7 |   |             | 0           |   |   |   |   |   |   |         |   |      |   | М    | есец        |         | ести    |   |   |   |         |         |         |   |            |   |   |    |  |
| T       |   |   |       |   | П | 1 | П | П | 16     |   | T | 1 | T | П  | T   | ā<br>   | Τ           | П | + | П | П | E       | Π | T | 1    | T | П | T | 121-130 | Т | T | - | Т | П   | 131-140 | 1   | П | 1 | П | -           | 141-150     | П | _ | 1 | _ |   | 1 | DQT-TCT |   |      |   |      | 161.170     | 161-170 |         |   | T |   |         | 171-180 | 001-110 |   |            |   |   |    |  |
|         |   | 1 |       |   | 1 | 1 | + | 1 | 1      | 1 | + | 1 | + | 1  | 1   | 1       | 1           | + | - | + | + | +       | + | - | 1    | + | + | + | +       | 1 | + | - | - | +   | -       | +   | 4 | 1 | - | $\parallel$ | -           | 1 | + | 4 | 1 |   | H | 1       |   |      |   |      |             |         |         |   |   |   |         |         |         |   | $\prod$    |   |   |    |  |
| #       | + | + | H     | + | + | + | + | 1 | H      | 4 |   | + | - | 1  | 1   | +       | $\parallel$ | + |   | - | 1 | -       |   | 1 |      |   | 1 |   | 1       |   | 1 |   |   |     |         |     |   |   |   |             |             |   |   |   |   |   |   |         |   |      |   |      |             |         |         |   |   |   |         |         |         |   |            |   |   |    |  |
|         |   |   |       |   |   |   |   |   |        |   |   |   |   |    |     |         |             |   |   |   |   |         |   |   |      |   |   |   |         |   |   |   |   |     |         |     |   |   |   |             |             |   |   |   |   |   |   |         |   |      |   |      |             |         |         |   |   |   |         |         |         |   |            |   |   |    |  |
| $\prod$ |   |   |       |   |   |   |   |   |        |   |   |   |   | 1  |     |         |             |   |   |   |   |         | 1 |   |      |   |   | 1 |         | 1 | 1 | 1 | + | 1   | 1       | 1   | 1 | + | 1 | +           | $\parallel$ | + | # | + | + | + | + | +       | - | 1    | + | +    | +           | 11      | +       | + | 4 | - | 4       | -       | 4       | 1 | 1          |   |   |    |  |
|         |   |   |       |   |   |   |   |   |        |   |   |   |   |    |     |         | +           |   |   | + |   |         | - | 1 |      | 1 |   |   |         |   | 1 |   |   |     |         | -   |   |   |   |             |             |   |   |   |   |   |   |         |   |      |   | $\ $ |             |         |         |   |   |   |         |         |         |   |            |   |   |    |  |
|         |   |   |       |   |   |   | T |   |        |   |   | 1 |   | 1  |     | 1       | 1           | 1 | 1 | 1 | 1 | 1       | 1 | 1 | $\ $ | + | + | - | +       | 1 | + | + | 1 | +   | +       | +   | - | - | H | 1           | +           | H | + | - | 1 | + | H | +       | - | $\ $ | - | 1    | $\parallel$ | -       | $\prod$ | 1 | 4 | 4 | $\prod$ | 4       | $\prod$ | 4 |            |   |   |    |  |
|         |   |   |       |   |   |   |   |   |        |   |   |   |   |    |     |         |             |   |   |   |   |         |   |   |      |   |   |   |         |   |   |   |   |     |         |     |   |   |   |             |             |   |   |   |   |   |   |         |   |      |   |      |             |         |         |   |   |   |         |         |         |   |            |   |   |    |  |
|         |   |   |       |   |   |   |   |   |        |   |   |   |   |    |     |         |             |   |   |   |   |         |   |   |      |   |   |   |         |   |   |   |   |     |         |     |   |   |   |             |             |   |   |   |   |   |   |         |   |      |   |      |             |         |         |   |   |   |         |         |         | H |            |   |   |    |  |
|         |   |   |       |   |   |   |   |   |        |   |   |   |   |    |     |         |             |   |   |   |   |         |   |   |      |   |   |   |         |   |   |   |   |     |         |     |   |   |   |             |             |   |   |   |   |   |   |         |   |      |   |      |             |         |         |   |   |   |         |         |         |   |            |   |   |    |  |
|         |   |   |       |   |   |   |   |   |        |   |   |   |   |    |     |         |             |   |   |   |   |         |   |   |      |   |   |   |         |   |   |   |   |     |         |     |   |   |   |             |             |   |   |   |   |   |   |         |   |      |   |      |             |         |         |   |   |   |         |         |         |   |            | 8 |   |    |  |
|         |   |   |       |   |   |   |   |   |        |   |   |   |   |    |     |         |             |   |   |   |   |         |   |   |      |   |   |   |         |   |   |   |   |     |         |     |   |   |   |             |             |   |   |   |   |   |   |         |   |      |   |      |             |         |         |   |   |   |         |         |         |   |            |   |   |    |  |
|         |   |   |       |   |   |   |   |   |        |   |   |   |   |    |     |         |             |   |   |   |   |         |   |   |      |   |   |   |         |   |   |   |   |     |         |     |   |   |   |             |             |   |   |   |   |   |   |         |   |      |   |      |             |         |         |   |   |   |         |         |         |   |            |   |   |    |  |
|         |   |   |       |   |   |   |   |   |        |   |   |   |   |    |     |         |             |   |   |   |   |         |   |   |      |   |   |   |         |   |   |   |   |     |         |     |   |   |   |             |             |   |   |   |   |   |   |         |   |      |   |      |             |         |         |   |   |   |         |         |         |   |            |   |   |    |  |
|         |   |   |       |   |   |   |   |   |        |   |   |   |   |    |     |         |             |   |   |   |   |         |   |   |      |   |   |   |         |   |   |   |   |     |         |     |   |   |   |             |             |   |   |   |   |   |   |         |   |      |   |      |             |         |         |   |   |   |         |         |         |   | - // X X X |   | I | 1. |  |

| етап 2.2. СМР на еконструкция и билитация на ул. амитър Зограф                                                                               |    |                                                         | I |    |                                                                                                                                               |                                                                                                   |  |  |  |  |  |  | 1 1000 |  |  |  |     |   |     |     |     |     |     |     |     |     |     |     |     |     |     |     |     |     |     |     |
|----------------------------------------------------------------------------------------------------------------------------------------------|----|---------------------------------------------------------|---|----|-----------------------------------------------------------------------------------------------------------------------------------------------|---------------------------------------------------------------------------------------------------|--|--|--|--|--|--|--------|--|--|--|-----|---|-----|-----|-----|-----|-----|-----|-----|-----|-----|-----|-----|-----|-----|-----|-----|-----|-----|-----|
| чстване на уличното<br>но за строителство,<br>ително натоварване и<br>воз на депо; Изкоп<br>лізваем материал, вкл.<br>воз на депо до Зкм     | 36 | общ работник - 3                                        | 3 | 12 | Технически<br>Геодезист;<br>контрол н<br>Специалист по<br>безопасни у                                                                         | Самосеал - 2 , Челен товарач -<br>1, Багер - 1, Машина за<br>издухване на асфалт - 1              |  |  |  |  |  |  |        |  |  |  |     |   |     |     |     |     | 3 3 | 3 1 | 3 3 | 3 3 | 3 : | 3 3 | 3 3 |     |     |     |     |     |     |     |
| зава насил от скален<br>м на пластове за пътна<br>за, вкл. разстилане и<br>уплътняване                                                       | 36 | общ работник - 2; работник<br>пътно строителство - 1    | 3 | 12 | Технически ръководител;<br>Специалист по контрол на<br>начеството; Специалист по<br>здравословни и безопасни<br>условия на труд               | Самосвал - 2, Валяк<br>статичен - 1; Валяк<br>вибрационен - 1;<br>Виброллоча - 1                  |  |  |  |  |  |  |        |  |  |  |     |   |     |     |     |     |     |     |     |     |     |     |     |     |     |     |     |     | 3 3 | rs. |
| тавка и полагане на<br>зви бордюри 18/35/50<br>юнки свързни с това<br>разходи                                                                | 24 | общ работник - 2;<br>работник пътно<br>строителство - 1 | 3 | 8  | Технически ръководител; Геодезист; Специалист по контрол на качеството; Специалист по здравословни и безопатни условии на                     | труд.<br>Товарен автомобил - 1 ,<br>Самосвал - 1                                                  |  |  |  |  |  |  |        |  |  |  |     |   |     |     |     |     |     |     |     |     |     |     |     | 3 3 | 3 3 | 3 3 | 3 3 | 3   |     |     |
| Битумен разлив                                                                                                                               | 27 | общ работник - 1;<br>работник пътно<br>строителство - 2 | 3 | 9  | Технически ръководител;<br>Специалист по контрол на<br>качеството; Специалист по<br>здравословни и безопасни<br>условия на труд               | Гудронатор - 1                                                                                    |  |  |  |  |  |  |        |  |  |  |     |   |     |     |     |     |     |     |     |     |     |     |     |     |     |     |     |     |     |     |
| тавка и полагане на<br>пова смес за основен<br>Асфалтобетон тип "АО"                                                                         | 15 | общ работник - 1; работник<br>пътно строителство - 2    | 3 | 5  | Технически ръководител;<br>Геодезист; Специалист по<br>контрол на мачеството;<br>Специалист по здравословни и<br>безопасни условия на труд    | Самосвал - 2, Асфалтополатач -<br>1; Валяк статичен - 1; Валяк<br>зибрациснен - 1; Вибреплоча - 1 |  |  |  |  |  |  |        |  |  |  |     |   |     |     |     |     |     |     |     |     |     |     |     |     |     |     |     |     |     |     |
| тавка и полагане на<br>гова смес за износващ<br>- Плътен асфалтобетон<br>тип"А"                                                              | 12 | общ работник - 1; работник<br>пътно строителство - 2    | 3 | 4  | Технически ръководитвл;<br>Геодезист; Специялист по<br>контрол на качеството;<br>пециалист по здравословни и<br>безопасни условия на труд     | Самосвал - 2, Асфалтополагач -<br>1; Валяк стятичен - 1; Валяк<br>вибрационен - 1; Виброплоча -   |  |  |  |  |  |  |        |  |  |  |     |   |     |     |     |     |     |     |     |     |     |     |     |     |     |     |     |     |     |     |
| ставка и монтаж на<br>артни, рефлектиращи<br>и знаци, илас-1, II-ри<br>зазмер; Укреповне на<br>дартни знаци, тръбни<br>эйки ф 60 L = 3,0 м   | 1  | работник пътно строителство<br>- 1                      | 1 | 1  | Технически ръководител; Специалист по контрол на качеството; пециалист по пециалист по здравословні безопасни условия на труд                 | Автомобил товарен - 1                                                                             |  |  |  |  |  |  |        |  |  |  |     |   |     |     |     |     |     |     |     |     |     |     |     |     |     |     |     |     |     |     |
| тавка и полагане на<br>нтална маркировка от<br>5яла боя с перли                                                                              | 1  | работник пътно строителство<br>- 1                      | 1 | 1  | Технически рыховодител;<br>Геодезит; Специалист по<br>контрол на качеството;<br>Специалист по здравословни С<br>и безопасни условия на труд и | маркировъчна машина - 1                                                                           |  |  |  |  |  |  |        |  |  |  |     |   |     |     |     |     |     |     |     |     |     |     |     |     |     |     |     |     |     |     |
| етап 2.3. СМР на еконструкция и<br>юплитация на ул.<br>юрги Бондоков                                                                         |    |                                                         |   |    |                                                                                                                                               |                                                                                                   |  |  |  |  |  |  |        |  |  |  |     |   |     |     |     |     |     |     |     |     |     |     |     |     |     |     |     |     |     |     |
| истване на уличното<br>тно за строителство,<br>изтелно натоварване и<br>звоз на дело; Изкоп<br>изваем натериал, вил.<br>звоз на дело до Зким | 81 | общ работник - 3                                        | 3 | 27 | Технически ръководител;<br>Геодевист, Специалист по<br>контрол на качеството;<br>Специалист по ддравословни и<br>безопасни условия на труд    | Самосвал - 2, Чолен товарач-<br>1, Багер - 1, Мяшина за<br>издухване на асфалт - 1                |  |  |  |  |  |  |        |  |  |  | 3.3 | 3 | 3 2 | 3 3 | 3 3 | 3 3 | 3   | 3 3 | 3 1 | 3   | 3 3 | 3 3 | 3   | 3 3 | 3 : | 3   |     |     |     |     |
| ане на съществуващата<br>тгобетонова настилка<br>пелно, транспортиране<br>на депо                                                            |    |                                                         |   | 3  | Технически ръководител;<br>Геодезист, Специалист по<br>контрол на качеството;<br>"пециалист по здравословну<br>1 безопасни условия на труд    | Самосвал - 2 , Пътна фреза -<br>1, Машина за издухване на<br>асфалт - 1                           |  |  |  |  |  |  |        |  |  |  |     |   |     |     |     |     |     |     |     |     |     |     |     |     |     |     |     |     |     |     |
| тавка и полагане на<br>зъи бордюри 18/35/50<br>эсички сеързни с това<br>разходи                                                              | 42 | общ работник - 2; работник<br>пътно строителство - 1    | 3 | 14 | Техимчески ръководител;<br>Геодезист; Специалист по<br>контрол на качеството;<br>Лециалист по здравословни<br>безопасни условия на труд       | Товарен автомобил - 1,<br>Самосвал - 1                                                            |  |  |  |  |  |  |        |  |  |  |     |   |     |     |     |     |     |     |     |     |     |     |     |     |     |     | 3 3 | 3 3 | 3   | 3 3 |
| зава насил от скален<br>ал на пластове за пътна<br>ва, вкл. разстилане и<br>упиътняване                                                      | 56 | общ работник - 2; работник<br>пътно строителство - 1    | 3 | 22 | Техинчески рыководител; Геодезист, Специалист по контрол на качеството; Специалист по ддравословни ( и безопасни условия на труд в            | Самосвал - 2, Валяк статичен -<br>1; Валяк вибрационен - 1;<br>Виброплоча - 1                     |  |  |  |  |  |  |        |  |  |  |     |   |     |     |     |     |     |     |     |     |     |     |     |     |     |     |     |     |     |     |