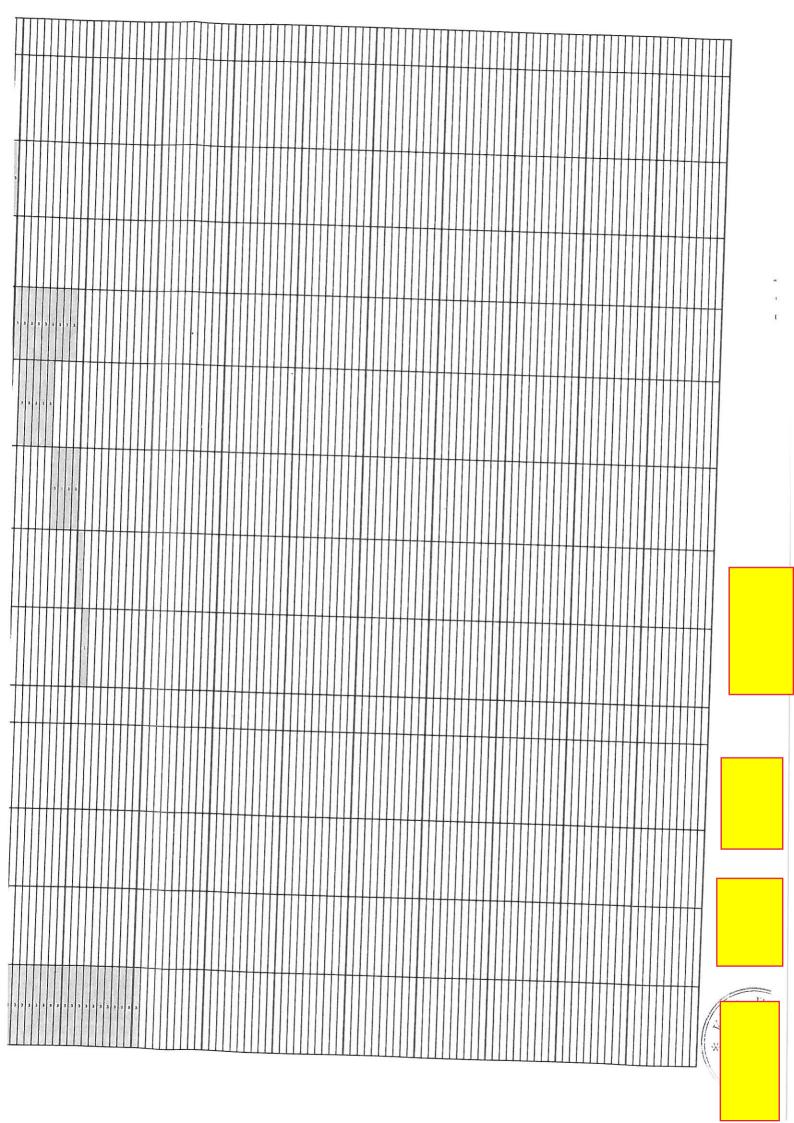

Линеен календарен график за изпълнение на обществена поръчка с предмет: "Реконструкция и рехабилитация на улици и тротоари в гр. Брегово, област Видин – у. 'еорги Бондоков", улица "Гоце Делчев", улица "Станко Маринцестов", улица "Лев Толстой", ул. "Димитър Зограф", улица "Борис Попарданов", улица "Иван Вазов", улица "Христо Смирненски", улица "7-ми Ноември" и улица "Дунав"

Обособена позиция № 2: "Реконструкция и рехабилитация на 5 улици в гр. Брегово: ул. "Дунав", ул. "Георги Бондоков", ул. "Гео Милев", ул. "Димит Делчев""

| Етапи и поетапи на<br>изпълнение, видове                                                                                                                    | (ост за<br>дейност<br>дни)                            | брой                                                 | i | ни дни         | тговорни<br>гението                                                                                                                           | цима<br>техника                                                                                      |     |   |      |   |     |     |     | мес | ецп   | ърви       |   | _   |     |     |       |   |     |     |     |       | -   |     |   |   | Mece                  | цвт   | орн |                                         |   |   |   |         |   |   | T         |   |       | _ |   |                                                                                                                                                                                                                                                                                                                                                                                                                                                                                                                                                                                                                                                                                                                                                                                                                                                                                                                                                                                                                                                                                                                                                                                                                                                                                                                                                                                                                                                                                                                                                                                                                                                                                                                                                                                                                                                                                                                                                                                                                                                                                                                                |
|-------------------------------------------------------------------------------------------------------------------------------------------------------------|-------------------------------------------------------|------------------------------------------------------|---|----------------|-----------------------------------------------------------------------------------------------------------------------------------------------|------------------------------------------------------------------------------------------------------|-----|---|------|---|-----|-----|-----|-----|-------|------------|---|-----|-----|-----|-------|---|-----|-----|-----|-------|-----|-----|---|---|-----------------------|-------|-----|-----------------------------------------|---|---|---|---------|---|---|-----------|---|-------|---|---|--------------------------------------------------------------------------------------------------------------------------------------------------------------------------------------------------------------------------------------------------------------------------------------------------------------------------------------------------------------------------------------------------------------------------------------------------------------------------------------------------------------------------------------------------------------------------------------------------------------------------------------------------------------------------------------------------------------------------------------------------------------------------------------------------------------------------------------------------------------------------------------------------------------------------------------------------------------------------------------------------------------------------------------------------------------------------------------------------------------------------------------------------------------------------------------------------------------------------------------------------------------------------------------------------------------------------------------------------------------------------------------------------------------------------------------------------------------------------------------------------------------------------------------------------------------------------------------------------------------------------------------------------------------------------------------------------------------------------------------------------------------------------------------------------------------------------------------------------------------------------------------------------------------------------------------------------------------------------------------------------------------------------------------------------------------------------------------------------------------------------------|
| дейности и СМР                                                                                                                                              | трудоемкост за<br>съответната дейност<br>(човеко дни) | ло специал<br>ности                                  | Т | календарни дни | експерти, отговорни<br>за изпълнението                                                                                                        | необходима<br>строителна техника                                                                     | F   |   | 1:10 |   |     | T   |     |     | 11-20 |            |   | T   |     |     | 21-30 |   |     |     |     | 31-40 | _   |     | T |   |                       | 41-50 |     |                                         | T | _ |   | 51-60   | _ | _ | $\dagger$ |   | 61-70 |   | _ | Τ                                                                                                                                                                                                                                                                                                                                                                                                                                                                                                                                                                                                                                                                                                                                                                                                                                                                                                                                                                                                                                                                                                                                                                                                                                                                                                                                                                                                                                                                                                                                                                                                                                                                                                                                                                                                                                                                                                                                                                                                                                                                                                                              |
| Етап 1 -<br>подготвителен                                                                                                                                   |                                                       |                                                      | T | T              |                                                                                                                                               |                                                                                                      |     |   |      |   |     |     |     | T   |       |            |   |     | П   |     | Π     |   |     | Π   |     |       | I   | T   |   |   |                       |       |     |                                         |   |   | П | $\prod$ | Ţ | П | t         | Π |       |   | Π | T                                                                                                                                                                                                                                                                                                                                                                                                                                                                                                                                                                                                                                                                                                                                                                                                                                                                                                                                                                                                                                                                                                                                                                                                                                                                                                                                                                                                                                                                                                                                                                                                                                                                                                                                                                                                                                                                                                                                                                                                                                                                                                                              |
| ност 1- Подписване на<br>окол обр. 2а за откриване<br>гроителна площадка                                                                                    |                                                       |                                                      |   | 1              | Технически<br>ръководител                                                                                                                     |                                                                                                      |     |   |      |   |     |     |     |     |       |            |   |     |     |     |       |   |     |     |     |       |     |     |   |   |                       |       |     |                                         |   |   |   |         |   |   |           |   |       |   |   | I                                                                                                                                                                                                                                                                                                                                                                                                                                                                                                                                                                                                                                                                                                                                                                                                                                                                                                                                                                                                                                                                                                                                                                                                                                                                                                                                                                                                                                                                                                                                                                                                                                                                                                                                                                                                                                                                                                                                                                                                                                                                                                                              |
| ност 2- Организация на<br>ителната площадка;<br>кенно строителство;<br>илизация на строителна<br>энизация                                                   | 15                                                    | общ работник - 3                                     | 3 | 5              | Технически ръководител;<br>Специалист по<br>здравословни и<br>безопасни условия на<br>Труд                                                    | Товарен автомобил - 2                                                                                | 3 3 | 3 | 3 3  |   |     |     |     |     |       |            |   |     |     |     |       |   |     |     |     |       |     |     |   |   |                       |       |     |                                         |   |   |   |         |   |   |           |   |       |   |   |                                                                                                                                                                                                                                                                                                                                                                                                                                                                                                                                                                                                                                                                                                                                                                                                                                                                                                                                                                                                                                                                                                                                                                                                                                                                                                                                                                                                                                                                                                                                                                                                                                                                                                                                                                                                                                                                                                                                                                                                                                                                                                                                |
| тап 2 - Основен<br>ап - изпълнение<br>на СМР                                                                                                                |                                                       |                                                      |   |                | •                                                                                                                                             |                                                                                                      |     |   |      |   |     |     |     |     |       |            |   |     |     |     |       |   |     |     |     |       |     |     |   |   |                       |       |     |                                         |   |   |   |         |   |   |           |   |       |   |   | I                                                                                                                                                                                                                                                                                                                                                                                                                                                                                                                                                                                                                                                                                                                                                                                                                                                                                                                                                                                                                                                                                                                                                                                                                                                                                                                                                                                                                                                                                                                                                                                                                                                                                                                                                                                                                                                                                                                                                                                                                                                                                                                              |
| юдетал 2.1. СМР на<br>"Реконструкция и<br>рекабилитация на<br>ул. "Дунав"                                                                                   |                                                       |                                                      |   |                |                                                                                                                                               |                                                                                                      |     |   |      |   |     |     |     |     |       |            |   |     |     |     |       |   |     |     |     |       |     |     |   |   |                       |       |     |                                         |   |   |   |         |   |   |           |   |       |   |   |                                                                                                                                                                                                                                                                                                                                                                                                                                                                                                                                                                                                                                                                                                                                                                                                                                                                                                                                                                                                                                                                                                                                                                                                                                                                                                                                                                                                                                                                                                                                                                                                                                                                                                                                                                                                                                                                                                                                                                                                                                                                                                                                |
| Почистване на уличното<br>матно за строителство,<br>почително натоварване и<br>превоз на депо; изкоп<br>плолаваем материал, вкл.<br>превоз на депо до Зкм   | 18                                                    | общ работник - 3                                     | 3 | 6              | Технически ръководител;<br>Геодезист; Спецналист со<br>нострол на качестоото;<br>Спецналист по здравословни и<br>безопасни условия на труд    | Самосвал - 2 , Челен товарач-<br>1, Багер - 1, Машина за<br>издухване на асфалт - 1                  |     |   |      | 3 | 3 3 | 3 1 |     |     |       |            |   |     |     |     |       |   |     |     |     |       |     |     |   |   |                       |       |     |                                         |   |   |   |         |   |   |           |   |       |   |   |                                                                                                                                                                                                                                                                                                                                                                                                                                                                                                                                                                                                                                                                                                                                                                                                                                                                                                                                                                                                                                                                                                                                                                                                                                                                                                                                                                                                                                                                                                                                                                                                                                                                                                                                                                                                                                                                                                                                                                                                                                                                                                                                |
| Фрезоване на<br>съществуващата<br>фалтобетонова настилко<br>кжително, тражспортиране<br>на депо                                                             |                                                       |                                                      |   | 6              | Технически ръководител;<br>Геодезист; Специалист по<br>компрол на кечеството;<br>Специалист по<br>здравословни и безопасни<br>условия на труд | Самосвал - 2 , Пътна фреза-<br>1, Машина за издукване на<br>асфалт - 1                               |     |   |      |   |     |     |     |     |       |            |   |     |     |     |       |   |     |     |     |       |     |     |   |   |                       |       |     |                                         |   |   |   |         |   |   |           |   |       |   |   |                                                                                                                                                                                                                                                                                                                                                                                                                                                                                                                                                                                                                                                                                                                                                                                                                                                                                                                                                                                                                                                                                                                                                                                                                                                                                                                                                                                                                                                                                                                                                                                                                                                                                                                                                                                                                                                                                                                                                                                                                                                                                                                                |
| Доставка и полагане на<br>гонови бордюри 18/35/50<br>ил. всички свързни с това<br>разходи                                                                   | 6                                                     | общ работник - 2; работник<br>пътно строителство - 1 | 3 | 2              | Технически ръководител;<br>Геодезист; Специалист по<br>контрол на качеството;<br>Специалист по<br>здравословни и безопасни<br>Условия на труд | Товарен автомобил - 1,<br>Самосвал - 1                                                               |     |   |      |   |     |     | 75. |     |       |            |   | -   |     |     |       |   |     |     |     |       |     |     |   |   |                       |       |     |                                         |   |   |   |         |   |   |           |   |       |   |   |                                                                                                                                                                                                                                                                                                                                                                                                                                                                                                                                                                                                                                                                                                                                                                                                                                                                                                                                                                                                                                                                                                                                                                                                                                                                                                                                                                                                                                                                                                                                                                                                                                                                                                                                                                                                                                                                                                                                                                                                                                                                                                                                |
| Битумен разлив                                                                                                                                              | 75                                                    | общ работник - 1; работник<br>пътно строителство - 2 | 3 | 25             | Технически ръководител;<br>Специалист по контрол на<br>качеството; Специалист по<br>здравословни и безопасни<br>условия на труд               | Гудронатор - 1                                                                                       |     |   |      |   |     |     |     | 3   | 3 3   | <b>3</b> 1 | 3 | 3 3 | 3 3 | 3 3 | 3 3   | 3 | 3 3 | 3 3 | 3 3 | 5     | . 3 | 3.  |   |   |                       |       |     | 100000000000000000000000000000000000000 |   |   |   |         |   |   |           |   |       |   |   |                                                                                                                                                                                                                                                                                                                                                                                                                                                                                                                                                                                                                                                                                                                                                                                                                                                                                                                                                                                                                                                                                                                                                                                                                                                                                                                                                                                                                                                                                                                                                                                                                                                                                                                                                                                                                                                                                                                                                                                                                                                                                                                                |
| Доставка и полагане на<br>нелиътен асфалтобетон<br>зиндер/ за каравнителен<br>пласт                                                                         | 42                                                    | общ работник - 1; работник<br>Пътно строителство - 2 | 3 | 14             | Техически рыководител;<br>Геодезист; Специалист по<br>Контрол на качеството;<br>Специалист по ддравословни<br>и безопаски условия на труд     | Самосвал - 2, Асфалтополагач -<br>1; Валяк статичен - 1; Валяк<br>вибрационен - 1; Виброплоча -<br>1 |     |   |      |   |     |     |     |     | 3 3   | 3 3        | 2 | 3 3 | 3 3 | 3 3 | 3 3   | 3 |     |     |     |       |     |     |   |   |                       |       |     |                                         |   |   |   |         |   |   |           |   |       |   |   |                                                                                                                                                                                                                                                                                                                                                                                                                                                                                                                                                                                                                                                                                                                                                                                                                                                                                                                                                                                                                                                                                                                                                                                                                                                                                                                                                                                                                                                                                                                                                                                                                                                                                                                                                                                                                                                                                                                                                                                                                                                                                                                                |
| Доставка и полагане на<br>фалтова смес за измосващ<br>уст – Плътен эофалтобетон<br>тип"А"                                                                   | 36                                                    | общ работник - 1; работник пътно<br>строителство - 2 | 3 | 12             | Технически рыкаводител;<br>Геодемст, Специалист по монгрол<br>на качеството; Специалист по<br>Хдравословни и безопасни условия<br>на труд     | Самосвал - 3, Асфалтополагач - 1;<br>Валяк статичен - 1; Валяк<br>вибрационен - 1; Виброплоча - 1    |     |   |      |   |     |     |     |     |       |            |   |     |     |     |       | 1 | 3   | 3 3 | 3 3 | 3 3   | 3   | 3 3 | 3 |   |                       |       |     |                                         |   |   |   |         |   |   |           |   |       |   |   | The state of the s |
| Доставна и монтаж на<br>андартии, рефлектиращи<br>пътни знаци, клас-1, II-ри<br>«поразмер; Укрепване на<br>гандартии знаци, тъъбии<br>стойки ф 60 L = 3.0 м | 2                                                     | работник пътно<br>строителство - 1                   | 1 | 2              | Технически ръководитъл;<br>Геодезист; Специалист по<br>контрол на качеството;<br>Специалист по<br>здравословни и безопасни<br>условия на труд | Автомобил товарен - 1                                                                                |     |   |      |   |     |     |     |     |       |            |   |     |     |     |       |   |     |     |     |       |     |     | 1 | 1 |                       |       |     |                                         |   |   |   |         |   |   |           |   |       |   |   |                                                                                                                                                                                                                                                                                                                                                                                                                                                                                                                                                                                                                                                                                                                                                                                                                                                                                                                                                                                                                                                                                                                                                                                                                                                                                                                                                                                                                                                                                                                                                                                                                                                                                                                                                                                                                                                                                                                                                                                                                                                                                                                                |
| Доставка и полагане на<br>зизонтална маркировка от<br>бяла боя с перли                                                                                      | 2                                                     | работник пътно<br>строителство - 1                   | 1 | 2              | Технически ръководител;<br>годевист, Специалист по<br>контрол на качеството;<br>Специалист по<br>здравословни и без опасни<br>условия на труд | маркировъчна машина - 1                                                                              |     |   |      |   |     |     |     |     |       |            |   |     |     |     |       |   |     |     |     |       |     |     |   | 1 | and the second second |       |     |                                         |   |   |   |         |   |   |           |   |       |   |   |                                                                                                                                                                                                                                                                                                                                                                                                                                                                                                                                                                                                                                                                                                                                                                                                                                                                                                                                                                                                                                                                                                                                                                                                                                                                                                                                                                                                                                                                                                                                                                                                                                                                                                                                                                                                                                                                                                                                                                                                                                                                                                                                |

| _       |   |   |       |   |   | T |   |   |        |   | _ | _ |   | ME | сец | чет     | ърт         |   |   |   | _ |         |   | _ |      |   |   |   |         | _ |   |   |   |     |         |     |   |   | _ | _           |             |   | _ |   | Г |   |   |         |   |      |   |      |             |         |         |   |   |   |         |         |         |   |            | 1 |   |    |  |
|---------|---|---|-------|---|---|---|---|---|--------|---|---|---|---|----|-----|---------|-------------|---|---|---|---|---------|---|---|------|---|---|---|---------|---|---|---|---|-----|---------|-----|---|---|---|-------------|-------------|---|---|---|---|---|---|---------|---|------|---|------|-------------|---------|---------|---|---|---|---------|---------|---------|---|------------|---|---|----|--|
| T       |   |   | 81-90 |   | _ | 1 |   |   | 91-100 |   |   | 7 |   |    | _   | 101-110 |             | _ | T |   | _ | 111-120 |   |   | -    |   |   |   | 90      | _ |   | Т | _ | Mec |         | ети |   | 7 |   |             | 0           |   |   |   |   |   |   |         |   |      |   | М    | есец        |         | ести    |   |   |   |         |         |         |   |            |   |   |    |  |
| T       |   |   |       |   | П | 1 | П | П | 16     |   | T | 1 | T | П  | T   | ā<br>   | Τ           | П | + | П | П | E       | Π | T | 1    | T | П | T | 121-130 | Т | T | - | Т | П   | 131-140 | 1   | П | 1 | П | -           | 141-150     | П | _ | 1 | _ |   | 1 | DQT-TCT |   |      |   |      | 161.170     | 161-170 |         |   | T |   |         | 171-180 | 001-110 |   |            |   |   |    |  |
|         |   | 1 |       |   | 1 | 1 | + | 1 | 1      | 1 | + | 1 | + | 1  | 1   | 1       | 1           | + | - | + | + | +       | + | - | 1    | + | + | + | +       | 1 | + | - | - | +   | -       | +   | 4 | 1 | - | $\parallel$ | -           | 1 | + | 4 | 1 |   | H | 1       |   |      |   |      |             |         |         |   |   |   |         |         |         |   | $\prod$    |   |   |    |  |
| #       | + | + | H     | + | + | + | + | 1 | H      | 4 |   | + | - | 1  | 1   | +       | $\parallel$ | + |   | - | 1 | -       |   | 1 |      |   | 1 |   | 1       |   | 1 |   |   |     |         |     |   |   |   |             |             |   |   |   |   |   |   |         |   |      |   |      |             |         |         |   |   |   |         |         |         |   |            |   |   |    |  |
|         |   |   |       |   |   |   |   |   |        |   |   |   |   |    |     |         |             |   |   |   |   |         |   |   |      |   |   |   |         |   |   |   |   |     |         |     |   |   |   |             |             |   |   |   |   |   |   |         |   |      |   |      |             |         |         |   |   |   |         |         |         |   |            |   |   |    |  |
| $\prod$ |   |   |       |   |   |   |   |   |        |   |   |   |   | 1  |     |         |             |   |   |   |   |         | 1 |   |      |   |   | 1 |         | 1 | 1 | 1 | + | 1   | 1       | 1   | 1 | + | 1 | +           | $\parallel$ | + | # | + | + | + | + | +       | - | 1    | + | +    | +           | 11      | +       | + | 4 | - | 4       | -       | 4       | 1 | 1          |   |   |    |  |
|         |   |   |       |   |   |   |   |   |        |   |   |   |   |    |     |         | +           |   |   | + |   |         | - | 1 |      | 1 |   |   |         |   | 1 |   |   |     |         | -   |   |   |   |             |             |   |   |   |   |   |   |         |   |      |   | $\ $ |             |         |         |   |   |   |         |         |         |   |            |   |   |    |  |
|         |   |   |       |   |   |   | T |   |        |   |   | 1 |   | 1  |     | 1       | 1           | 1 | 1 | 1 | 1 | 1       | 1 | 1 | $\ $ | + | + | - | +       | 1 | + | + | 1 | +   | +       | +   | - | - | H | 1           | +           | H | + | - | 1 | + | H | +       | - | $\ $ | - | 1    | $\parallel$ | -       | $\prod$ | 1 | 4 | 4 | $\prod$ | 4       | $\prod$ | 4 |            |   |   |    |  |
|         |   |   |       |   |   |   |   |   |        |   |   |   |   |    |     |         |             |   |   |   |   |         |   |   |      |   |   |   |         |   |   |   |   |     |         |     |   |   |   |             |             |   |   |   |   |   |   |         |   |      |   |      |             |         |         |   |   |   |         |         |         |   |            |   |   |    |  |
|         |   |   |       |   |   |   |   |   |        |   |   |   |   |    |     |         |             |   |   |   |   |         |   |   |      |   |   |   |         |   |   |   |   |     |         |     |   |   |   |             |             |   |   |   |   |   |   |         |   |      |   |      |             |         |         |   |   |   |         |         |         | H |            |   |   |    |  |
|         |   |   |       |   |   |   |   |   |        |   |   |   |   |    |     |         |             |   |   |   |   |         |   |   |      |   |   |   |         |   |   |   |   |     |         |     |   |   |   |             |             |   |   |   |   |   |   |         |   |      |   |      |             |         |         |   |   |   |         |         |         |   |            |   |   |    |  |
|         |   |   |       |   |   |   |   |   |        |   |   |   |   |    |     |         |             |   |   |   |   |         |   |   |      |   |   |   |         |   |   |   |   |     |         |     |   |   |   |             |             |   |   |   |   |   |   |         |   |      |   |      |             |         |         |   |   |   |         |         |         |   |            | 8 |   |    |  |
|         |   |   |       |   |   |   |   |   |        |   |   |   |   |    |     |         |             |   |   |   |   |         |   |   |      |   |   |   |         |   |   |   |   |     |         |     |   |   |   |             |             |   |   |   |   |   |   |         |   |      |   |      |             |         |         |   |   |   |         |         |         |   |            |   |   |    |  |
|         |   |   |       |   |   |   |   |   |        |   |   |   |   |    |     |         |             |   |   |   |   |         |   |   |      |   |   |   |         |   |   |   |   |     |         |     |   |   |   |             |             |   |   |   |   |   |   |         |   |      |   |      |             |         |         |   |   |   |         |         |         |   |            |   |   |    |  |
|         |   |   |       |   |   |   |   |   |        |   |   |   |   |    |     |         |             |   |   |   |   |         |   |   |      |   |   |   |         |   |   |   |   |     |         |     |   |   |   |             |             |   |   |   |   |   |   |         |   |      |   |      |             |         |         |   |   |   |         |         |         |   |            |   |   |    |  |
|         |   |   |       |   |   |   |   |   |        |   |   |   |   |    |     |         |             |   |   |   |   |         |   |   |      |   |   |   |         |   |   |   |   |     |         |     |   |   |   |             |             |   |   |   |   |   |   |         |   |      |   |      |             |         |         |   |   |   |         |         |         |   | - // X X X |   | I | 1. |  |